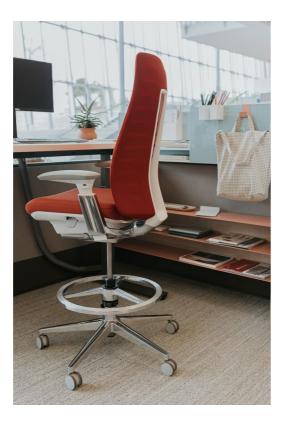

#### **Design Choices**

Fern suits a breadth of application needs with a task chair, stool, or executive chair with headrest. Its soft, approachable aesthetic and broad array of finish options allow Fern to blend into any environment—or make a statement. Choose from a variety of colorful mesh, quilted digital knit in a unique gradient honeycomb pattern, or a range of upholstery options including bleach cleanable fabrics, leathers, and faux leathers.