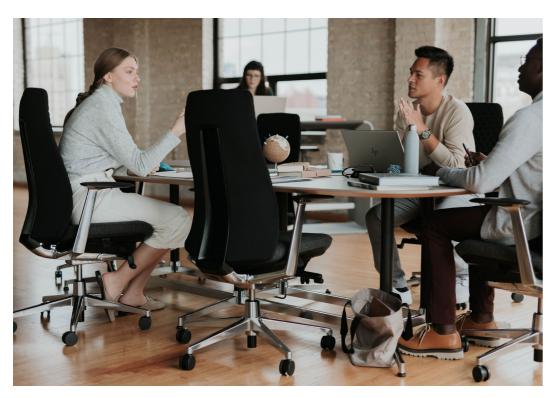

Fern Task Seating

Few things in the workplace evoke a stronger attachment than a person's chair. Comfortable seating enables concentration and minimizes distractions to foster innovation, productivity, and engagement.

Fern° eliminates uncomfortable and distracting structural barriers inherent in other task chairs—like hard edges and limited flex. With Fern's responsive, edgeless design, people can sit comfortably and move unhindered, which helps them stay engaged and perform their best.