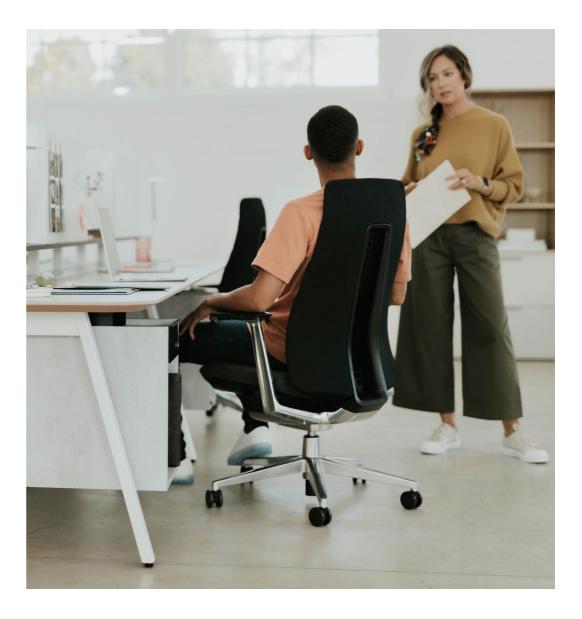

#### **Design Choices**

Fern suits a breadth of application needs with a task chair, stool, or executive chair with headrest. Its soft, approachable aesthetic and broad array of finish options allow Fern to blend into any environment—or make a statement. Choose from a variety of colorful mesh, quilted digital knit in a unique gradient honeycomb pattern, or a range of upholstery options including bleach cleanable fabrics, leathers, and faux leathers.