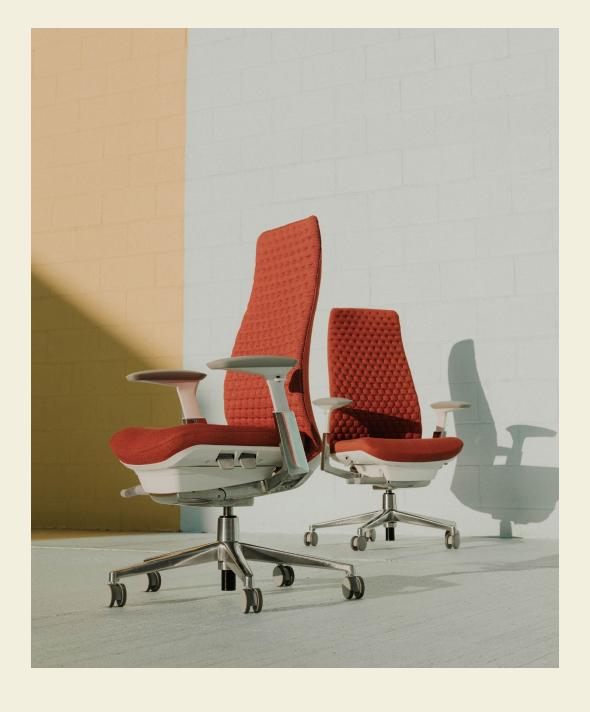

# More Human, Less Machine

Inspired by the fluid strength and beauty of nature, Fern provides new levels of balance, flexibility, and performance. It's designed from the inside out, putting the person at the center—for a holistic sitting experience.

# **Total Back Support**

Fern provides the ability to move with natural freedom, comfort, and total support—from the neck to the pelvis. The Wave Suspension™ system intuitively moves with you, while the edgeless design offers unparalleled levels of comfort.

#### **Design Choices**

Fern suits a breadth of application needs with a task chair, stool, or executive chair with headrest. Its soft, approachable aesthetic and broad array of finish options allow Fern to blend into any environment—or make a statement. Choose from a variety of colorful mesh, quilted digital knit in a unique gradient honeycomb pattern, or a range of upholstery options including bleach cleanable fabrics, leathers, and faux leathers.