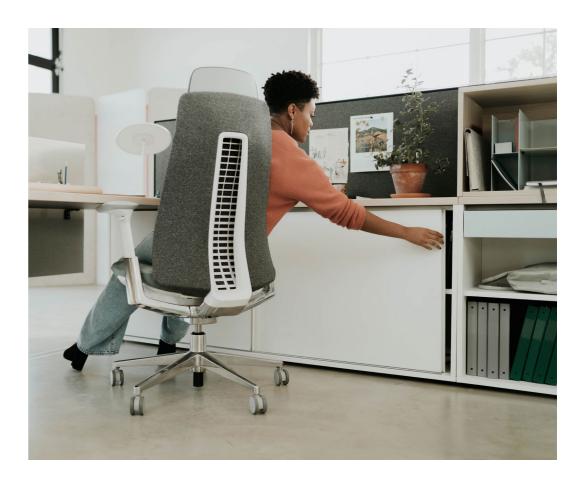

# **Total Back Support**

Fern provides the ability to move with natural freedom, comfort, and total support—from the neck to the pelvis. The Wave Suspension™ system intuitively moves with you, while the edgeless design offers unparalleled levels of comfort.

Fern° eliminates uncomfortable and distracting structural barriers inherent in other task chairs—like hard edges and limited flex. With Fern's responsive, edgeless design, people can sit comfortably and move unhindered, which helps them stay engaged and perform their best.