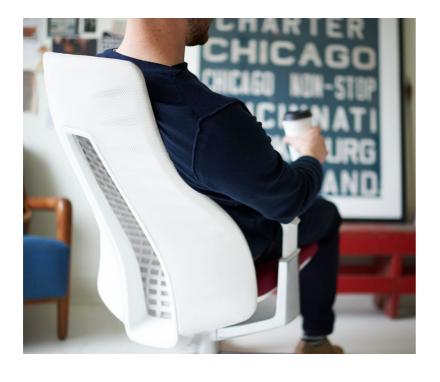

# **Total Back Support**

Fern provides the ability to move with natural freedom, comfort, and total support—from the neck to the pelvis. The Wave Suspension™ system intuitively moves with you, while the edgeless design offers unparalleled levels of comfort.