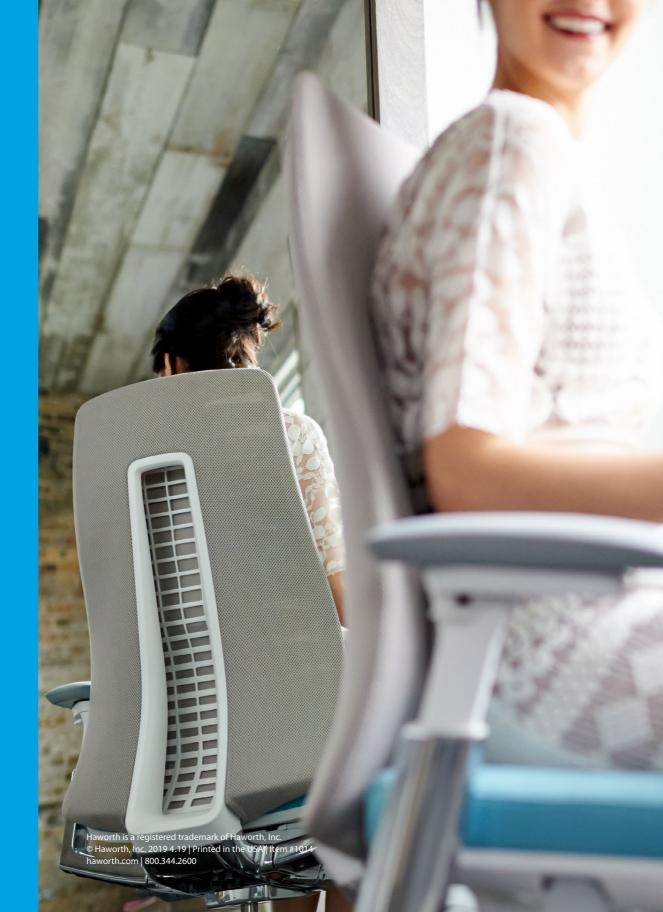

# **Total Back Support**

Fern provides the ability to move with natural freedom, comfort, and total support—from the neck to the pelvis. The Wave Suspension™ system intuitively moves with you, while the edgeless design offers unparalleled levels of comfort.