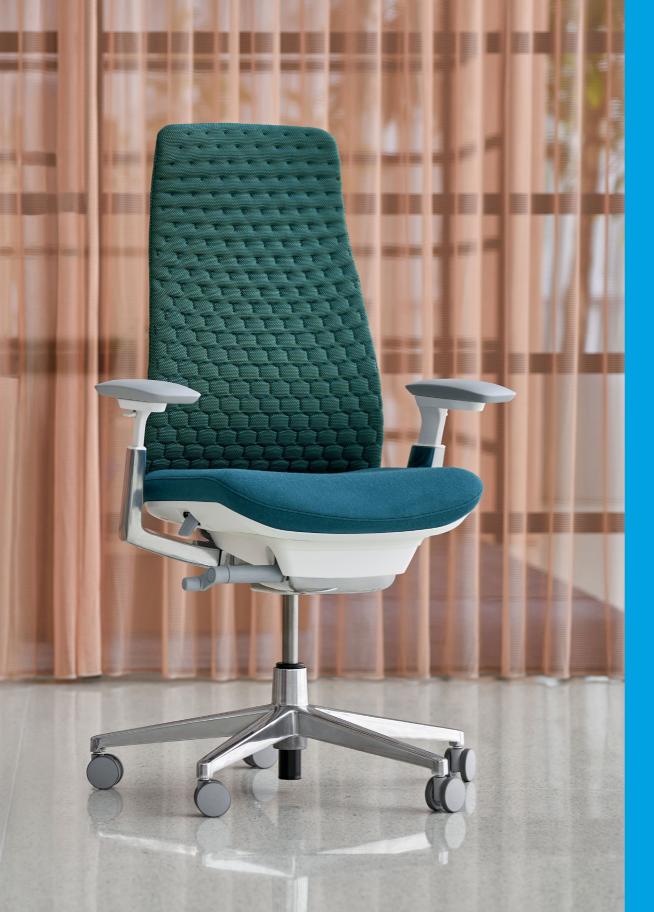

# More Human, Less Machine

Inspired by the fluid strength and beauty of nature, Fern provides new levels of balance, flexibility, and performance. It's designed from the inside out, putting the person at the center—for a holistic sitting experience.

# **Total Back Support**

Fern provides the ability to move with natural freedom, comfort, and total support—from the neck to the pelvis. The Wave Suspension™ system intuitively moves with you, while the edgeless design offers unparalleled levels of comfort.

#### **Design Choices**

Fern suits a breadth of application needs with a task chair, stool, or executive chair with headrest. Its soft, approachable aesthetic and broad array of finish options allow Fern to blend into any environment—or make a statement. Choose from a variety of colorful mesh, quilted digital knit in a unique gradient honeycomb pattern, or a range of upholstery options including bleach cleanable fabrics, leathers, and faux leathers.