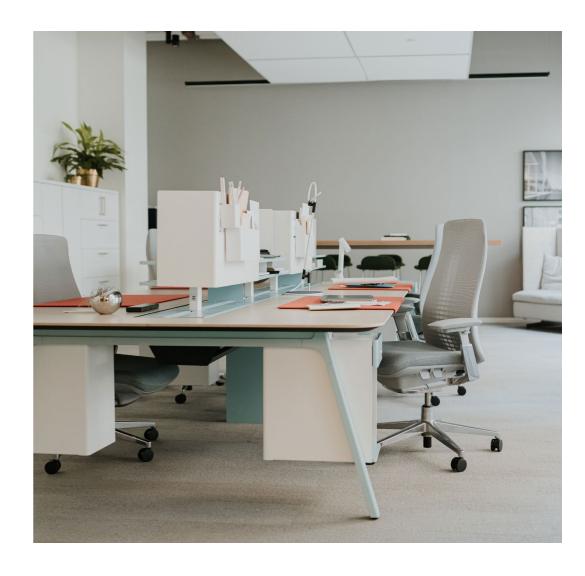

#### **Design Choices**

Fern suits a breadth of application needs with a task chair, stool, or executive chair with headrest. Its soft, approachable aesthetic and broad array of finish options allow Fern to blend into any environment—or make a statement. Choose from a variety of colorful mesh, quilted digital knit in a unique gradient honeycomb pattern, or a range of upholstery options including bleach cleanable fabrics, leathers, and faux leathers.